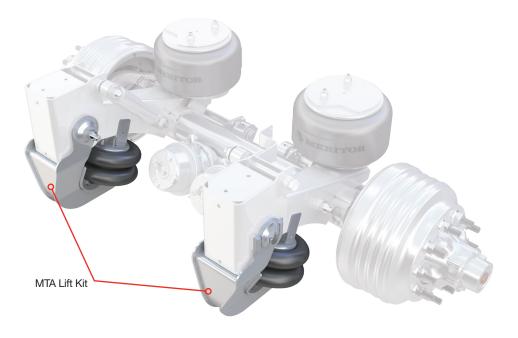

## LIFT KIT

The MTA Lift Kit is a durable, reliable quick-response system that allows users to efficiently raise select axles, improving maneuverability and extending tire life. Available in painted or galvanized finishes, the lift kit attaches easily and can be installed by the OEM or as a field retrofit on the MTA Top Mount and MTA Low Mount.