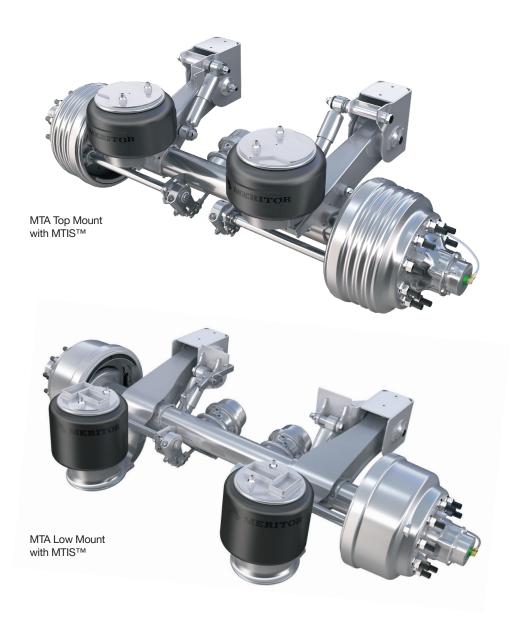

#### MTA AVAILABLE IN TOP AND LOW MOUNT

#### MTA SUSPENSION SYSTEM

MTA Top Mount with MTIS™