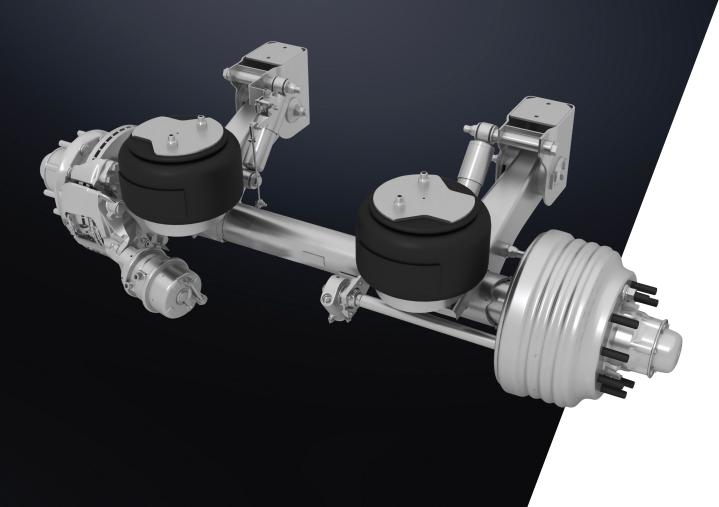

#### MTA SUSPENSION SYSTEM

The MTA trailer suspension system from Cummins-Meritor is proven to handle the demands of long-distance trucking. For over 10 years, thousands of MTA axles have covered millions of miles in North America, setting industry leading standards for reliability and durability.

Cummins-Meritor Australia expands its product offering to the Australian market with the introduction of the MTA25 trailer suspension package.

This integrated trailer axle and suspension package enables ease of installation, features trusted Meritor Q+ brakes with lightweight X30 drum or EX+ brakes all with the same ease of serviceability, reliability, and parts availability known for Meritor Drivetrain products.