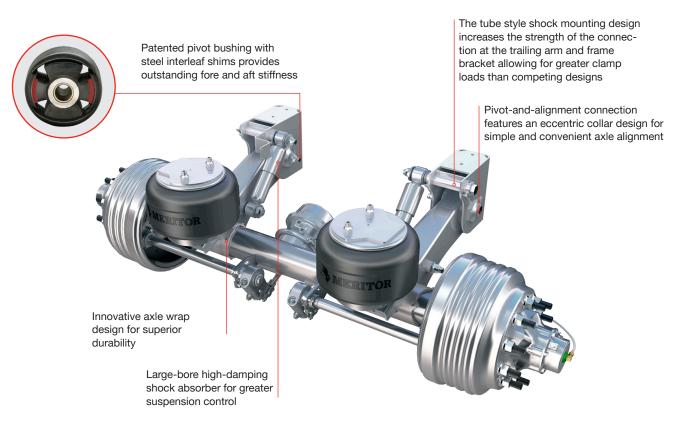

# **FEATURES & BENEFITS**

The MTA trailer axle family is packed with a number of features designed to keep you and your fleet on the road and not in the workshop.

#### **FEATURES**

- Patented Axle Wrap Design
- Heavy Duty Shock Absorber
- Patented Pivot Bushing
- Lightweight Design
- Meritor Q+ and EX+ brakes
- Parts availability, technical support and warranty

#### **BENEFITS**

- Overall suspension durability, secure axle connection
- Superior damping force, braking performance and vehicle control
- Interleaf shim provides better fore/aft stiffness than competing designs, maintaining better axle alignment down the road and reduces tyre wear and roll induced steer allowing for larger payloads
- Fast and simple installation
- Industry leading drum and disc brake benefits, serviceability and reliability