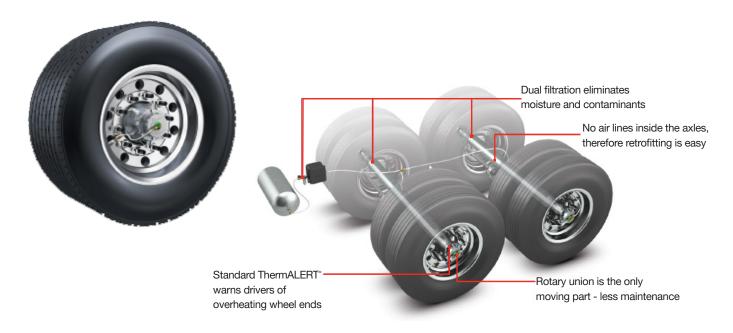

### **MERITOR TYRE INFLATION SYSTEM (MTIS)**

MTIS is a proven tyre inflation system known for its reliability and value. The system harnesses your existing trailer air supply, ensuring your tyres are fully inflated when your vehicle is in operation. This functionality offers better safety, longer tyre life and optimises on fuel economy to help with your bottom line in the long run.