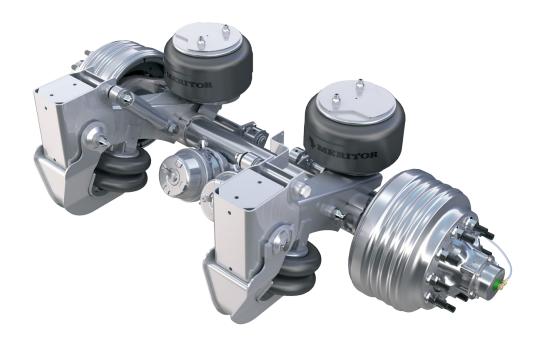

#### MTA SUSPENSION SYSTEM

The MTA trailer suspension system from Cummins-Meritor is proven to handle the demands of long-distance trucking. For over 10 years, thousands of MTA axles have covered millions of miles in North America, setting industry leading standards for reliability and durability.

#### MTA SUSPENSION SYSTEM

MTA Top Mount with MTIS™